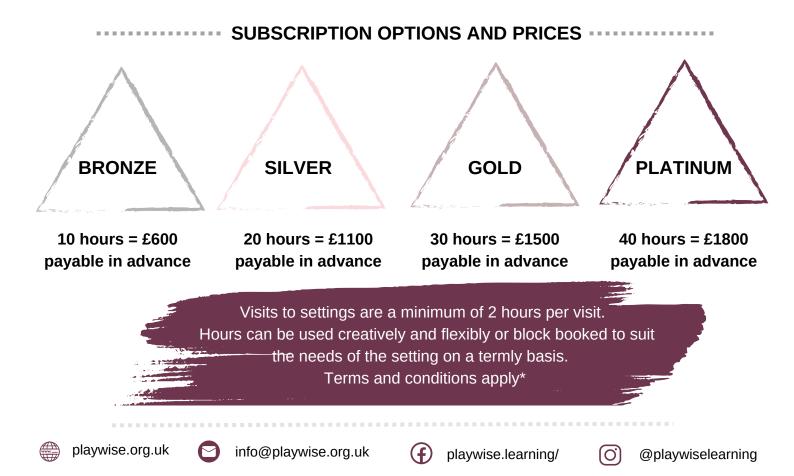

## Subscription Services Sutton Nursery/ School settings (All year round service: 52 weeks)

A unique opportunity for EYFS providers to access tailormade and practical 'hands-on' interventions directly in their settings to support children with delayed developmental milestones, behaviour challenges and additional support needs aged 0-8 years.

## Subscription services include:

- · Bespoke hands on interactions with children and staff
- Practical and solution focussed interventions
- Support with behaviour management/sensory challenges
- Bespoke workshops (Max 2hrs)
- Modelling inclusive circle times and good practice
- Guidance on how to reduce the impact of disability on EY providers