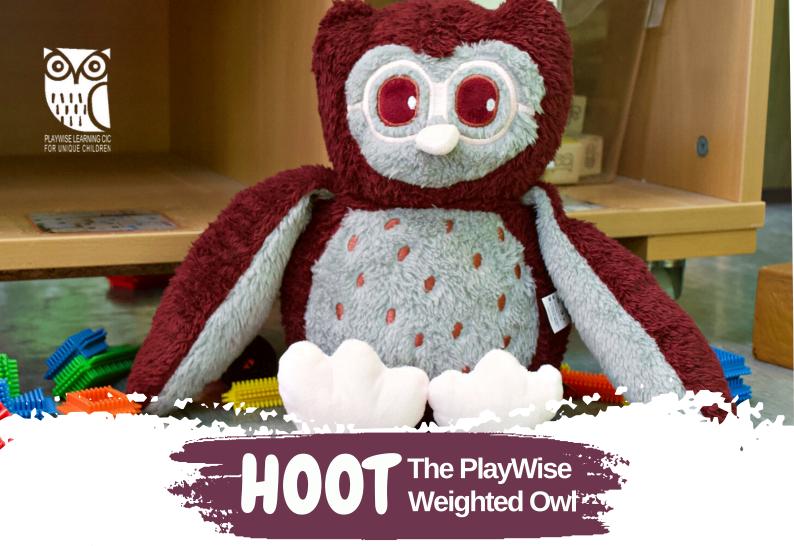

**WHAT** IS

HOOT- The PlayWise Weighted Owl is a soft and fluffy owl with weight in his tummy. It is perfect for your child/ young person seeking additional sensory feedback during the day & night.

Hoot is a natural and non-invasive resource to calm the nervous system and help with sensory regulation.